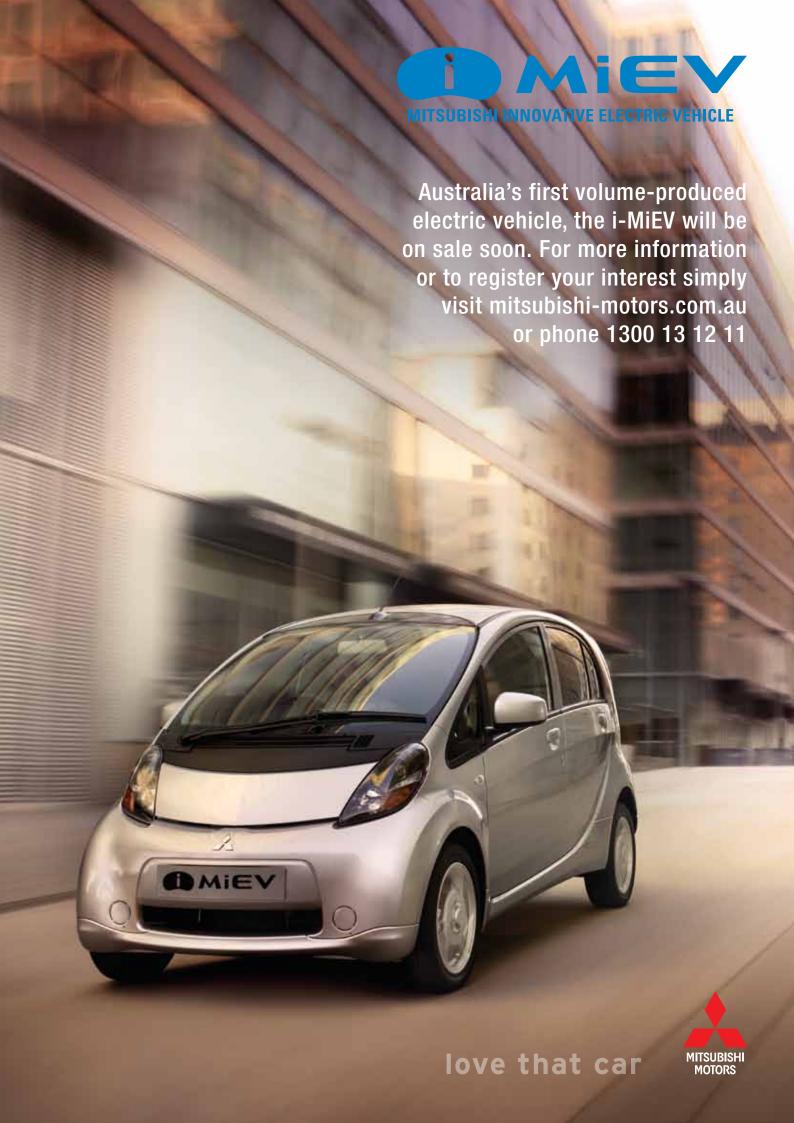

## For More Information Call 1300 13 12 11

## **Key Features**

| Mechanical                                                     | Audio & Media                                                     |
|----------------------------------------------------------------|-------------------------------------------------------------------|
| AC Motor                                                       | Single CD with MP3 and AM/FM Radio                                |
| 1-speed fixed gear transmission                                | 4 speakers (includes 2 tweeters)                                  |
| Electric power steering                                        | Storage                                                           |
| Exterior